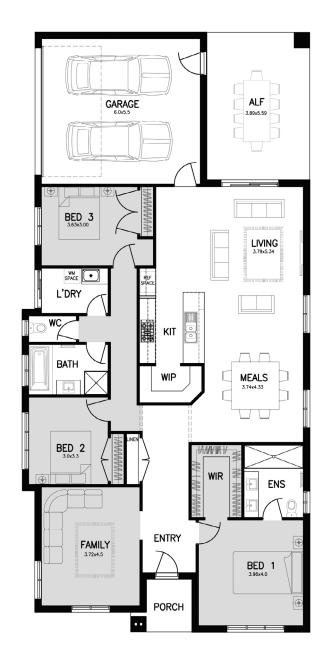

Floorplan variation | Lot 467

2 <del>-</del> 2 <del>-</del> 2 <del>- -</del>

## REFER TO INDIVIDUAL FLOOR PLANS

Lot 467

\$649,900