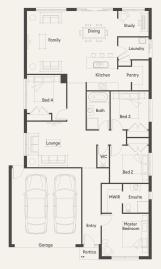

## Lamont 19

Lot 615 Alcock Road Truganina

Lot Size: 388m<sup>2</sup> Ferndale façade