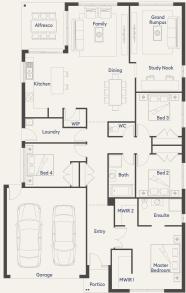

### **Everton 25**

Lot 840 Ishalana Street Truganina Lot Size: 392m<sup>2</sup> Kingfisher façade

### **Fixed Price Package Inclusions**

- + Fixed price site costs
- + Estate Covenants
- 2,440mm high ceilings ÷
- 600mm wide stainless steel oven and cooktop ÷
- + Tiles to wet areas
- Wall tiles to ensuite, bathroom & laundry Category 1 +
- + Colorbond garage roller door
- Guaranteed site start +
- Award winning designs & interiors
- Upgrade packs available! ÷