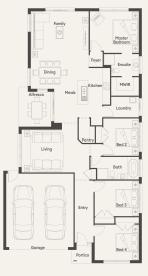

#### Regal 22

Lot 882 Scorpio Crescent Truganina Lot Size: 400m² Kingfisher façade