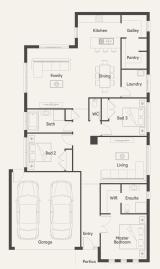

## Midland 21

Lot 882 Scorpio Crescent Truganina

Lot Size: 400m² Thorngate façade

## **Fixed Price Package Inclusions**

- + Fixed price site costs
- + Estate Covenants
- + 2,440mm high ceilings
- + 600mm wide stainless steel oven and cooktop
- + Tiles to wet areas
- + Wall tiles to ensuite, bathroom & laundry Category 1
- + Colorbond garage roller door
- + Guaranteed site start
- + Award winning designs & interiors
- + Upgrade packs available!