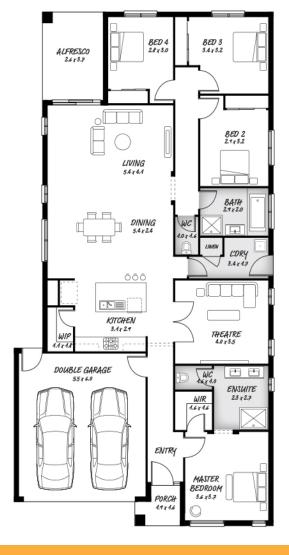

## NEWPORT III BOTANIC FACADE

#### House Area: 23.84sq Land Area: 482m<sup>2</sup>