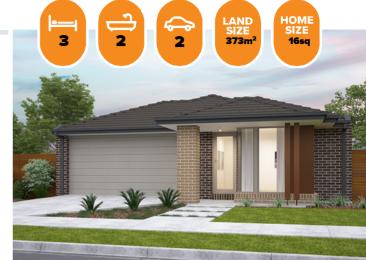

## Mansfield 152 NOLAN FACADE Lot 846 Evandale Drive , Truganina (Albright)

- Site Costs Including Rock Assurance
- Council and Developer Requirements
- 12 Month Price Freeze With Option To Extend
- Quality Assured With Our 30-Year Structural Guarantee and 15-Month Maintenance Pledge
- Multiple Floorplans and Facade Options Available
- Style Your Home With Expert Interior
   Designers At Our Edge Selection Studio