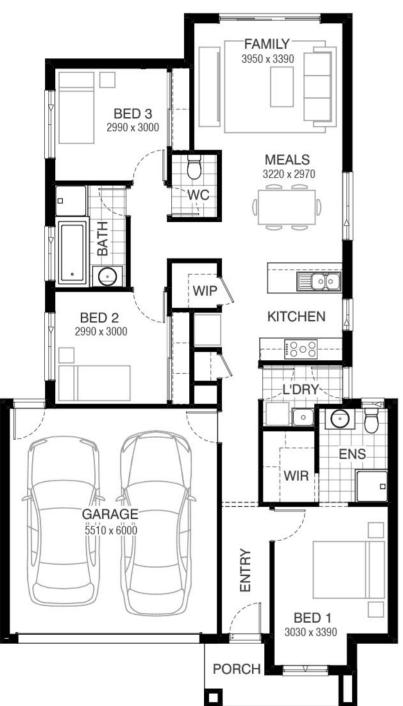

## Mansfield 152 NOLAN FACADE Lot 846 Evandale Drive , Truganina (Albright)

- Site Costs Including Rock Assurance
- Council and Developer Requirements
- 12 Month Price Freeze With Option To Extend
- Quality Assured With Our 30-Year Structural Guarantee and 15-Month Maintenance Pledge
- Multiple Floorplans and Facade Options Available
- Style Your Home With Expert Interior
   Designers At Our Edge Selection Studio