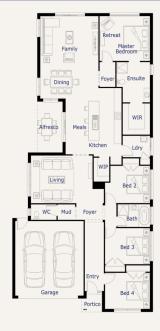

### Regal26

Lot 845 Evandale Drive TRUGANINA

Lot Size: 482m<sup>2</sup> KINGFISHER facade