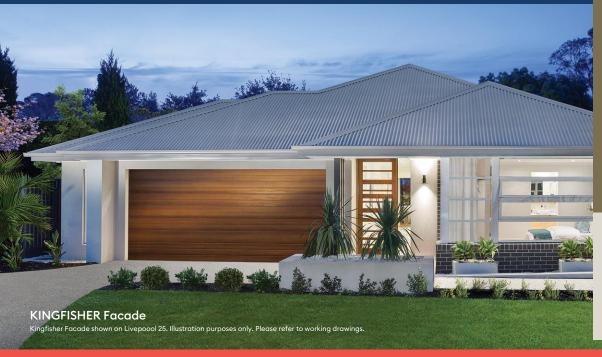

### Regal26

Lot 845 Evandale Drive TRUGANINA

Lot Size: 482m<sup>2</sup> KINGFISHER facade