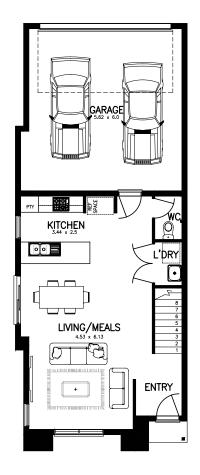

## **DIMENSIONS**

| ► GROUND FLOOR | 56.40m <sup>2</sup>  | 6.07sq  |
|----------------|----------------------|---------|
| FIRST FLOOR    | 73.19m <sup>2</sup>  | 7.88sq  |
| SUB TOTAL      | 129.59m <sup>2</sup> | 13.95sq |
| ► GARAGE       | 37.85m <sup>2</sup>  | 4.07sq  |
| PORCH          | 1.14m <sup>2</sup>   | 0.12sq  |
|                |                      |         |

► TOTAL AREA 191.38m² 20.60sq

Plans not to scale. All measurements shown are in metres Floorplan dimensions subject to facade selection © Copyright Nostra Homes

Plans not to scale. All measurements shown are in metres Floorplan dimensions subject to facade selection © Copyright Nostra Homes