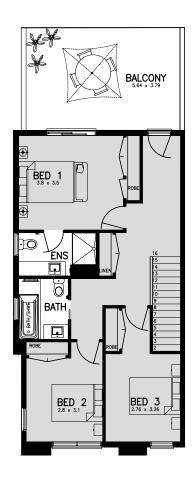

## **DIMENSIONS**

| ► GROUND FLOOR | 56.40m <sup>2</sup>  | 6.07sq  |
|----------------|----------------------|---------|
| FIRST FLOOR    | 73.19m <sup>2</sup>  | 7.88sq  |
| SUB TOTAL      | 129.59m <sup>2</sup> | 13.95sq |
| ► GARAGE       | 37.85m <sup>2</sup>  | 4.07sq  |
| PORCH          | 1.14m <sup>2</sup>   | 0.12sq  |
|                |                      |         |

► TOTAL AREA 191.38m² 20.60sq

Plans not to scale. All measurements shown are in metres Floorplan dimensions subject to facade selection © Copyright Nostra Homes

Plans not to scale. All measurements shown are in metres Floorplan dimensions subject to facade selection © Copyright Nostra Homes