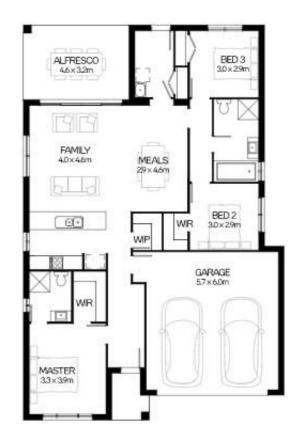

D INCLUSIONS 3 2 2

Full custom design build what you want

## Fixed Site costs for peace of mind

Temporary fencing, cross over protection and rubbish bins, NBN, Telephone, TV and outdoor lights

Only \$750 gets you started with a comprehensive sketch

Flyscreens and window locks to all operable windows

Obscure Glazing to bathrooms

100% up front quote with all the pricing

Vast range of products for colour selection

High Ceilings, concrete to porch and alfresco

Stone to the kitchen, 900mm appliances

Cold water point to the fridge

Laminate or Tiles in the main areas

Carpet to all bedrooms

Tiled shower bases with 900 x 1200 in the en-suite

Remotes to the garage

S26 continuous hot water unit or solar gas boosted

Façade as shown

**Coloured Driveway** 

Blinds to operable windows