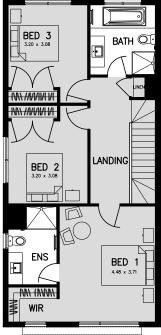

## DIMENSIONS

| 68.54m²              | 7.38sq                                                                                   |
|----------------------|------------------------------------------------------------------------------------------|
| 77.10m <sup>2</sup>  | 8.30sq                                                                                   |
| 145.64m <sup>2</sup> | 15.68sq                                                                                  |
| 37.44m <sup>2</sup>  | 4.03sq                                                                                   |
| 6.00m <sup>2</sup>   | 0.65sq                                                                                   |
| 3.88m <sup>2</sup>   | 0.42sq                                                                                   |
|                      |                                                                                          |
| 192.96m <sup>2</sup> | 20.77sq                                                                                  |
|                      |                                                                                          |
| 2 📛 2                |                                                                                          |
|                      | 77.10m <sup>2</sup><br>145.64m <sup>2</sup><br>37.44m <sup>2</sup><br>6.00m <sup>2</sup> |

Plans not to scale. All measurements shown are in metres Floorplan dimensions subject to facade selection © Copyright Nostra Homes