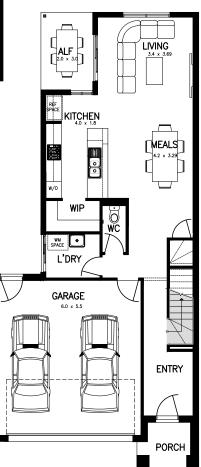

## DIMENSIONS

| 68.54m²              | 7.38sq                                                                                   |
|----------------------|------------------------------------------------------------------------------------------|
| 77.10m <sup>2</sup>  | 8.30sq                                                                                   |
| 145.64m <sup>2</sup> | 15.68sq                                                                                  |
| 37.44m <sup>2</sup>  | 4.03sq                                                                                   |
| 6.00m <sup>2</sup>   | 0.65sq                                                                                   |
| 3.88m <sup>2</sup>   | 0.42sq                                                                                   |
|                      |                                                                                          |
| 192.96m <sup>2</sup> | 20.77sq                                                                                  |
|                      |                                                                                          |
| 2 📛 2                |                                                                                          |
|                      | 77.10m <sup>2</sup><br>145.64m <sup>2</sup><br>37.44m <sup>2</sup><br>6.00m <sup>2</sup> |

Plans not to scale. All measurements shown are in metres Floorplan dimensions subject to facade selection © Copyright Nostra Homes