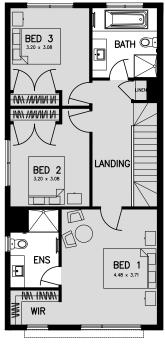

## DIMENSIONS

| ► GROUND FLOOR | 68.54m <sup>2</sup>  | 7.38sq  |
|----------------|----------------------|---------|
| FIRST FLOOR    | 77.10m <sup>2</sup>  | 8.30sq  |
| ► SUB TOTAL    | 145.64m <sup>2</sup> | 15.68sc |
| ► GARAGE       | 37.44m <sup>2</sup>  | 4.03sq  |
| ► ALFRESCO     | 6.00m <sup>2</sup>   | 0.65sq  |
| PORCH          | 3.88m <sup>2</sup>   | 0.42sq  |

► TOTAL AREA 192.96m² 20.77sq

3 **-** 2 **-** 2 **-**

Plans not to scale. All measurements shown are in metres Floorplan dimensions subject to facade selection © Copyright Nostra Homes

CALL NOSTRA ON (03) 8331 3500 OR VISIT WWW.NOSTRAHOMES.COM.AU