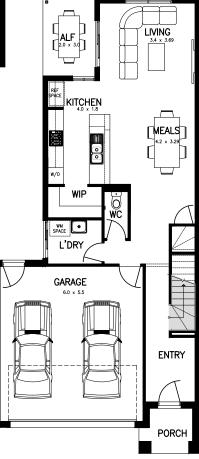

## DIMENSIONS

| ► GROUND FLOOR | 68.54m <sup>2</sup>  | 7.38sq  |
|----------------|----------------------|---------|
| FIRST FLOOR    | 77.10m <sup>2</sup>  | 8.30sq  |
| ► SUB TOTAL    | 145.64m <sup>2</sup> | 15.68sc |
| ► GARAGE       | 37.44m <sup>2</sup>  | 4.03sq  |
| ► ALFRESCO     | 6.00m <sup>2</sup>   | 0.65sq  |
| PORCH          | 3.88m <sup>2</sup>   | 0.42sq  |

► TOTAL AREA 192.96m² 20.77sq

3 **-** 2 **-** 2 **-**

Plans not to scale. All measurements shown are in metres Floorplan dimensions subject to facade selection © Copyright Nostra Homes

CALL NOSTRA ON (03) 8331 3500 OR VISIT WWW.NOSTRAHOMES.COM.AU