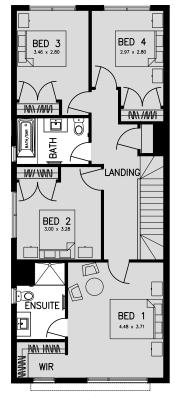

## LOT 916 ALCOCK ROAD TRUGANINA

| DIMENSIONS                                                                                                 |                                                                                                                 |                                                 |
|------------------------------------------------------------------------------------------------------------|-----------------------------------------------------------------------------------------------------------------|-------------------------------------------------|
| <ul> <li>GROUND FLOOR</li> <li>FIRST FLOOR</li> <li>SUB TOTAL</li> <li>GARAGE</li> <li>ALFRESCO</li> </ul> | 68.48m <sup>2</sup><br>89.00m <sup>2</sup><br>157.48m <sup>2</sup><br>37.38m <sup>2</sup><br>6.00m <sup>2</sup> | 7.37sq<br>9.58sq<br>16.95sq<br>4.02sq<br>0.65sq |
| ▶ PORCH                                                                                                    | 3.88m <sup>2</sup>                                                                                              | 0.42sq                                          |
| ► TOTAL AREA                                                                                               | 204.74m²                                                                                                        | 22.04sq                                         |
| 4                                                                                                          | 2 📛 2                                                                                                           |                                                 |

Plans not to scale. All measurements shown are in metres Floorplan dimensions subject to facade selection © Copyright Nostra Homes