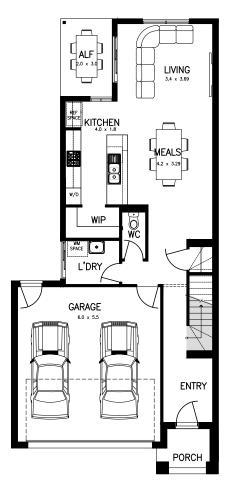

## LOT 916 ALCOCK ROAD TRUGANINA

| DIMENSIONS                                                                                                 |                                                                                                                 |                                                 |
|------------------------------------------------------------------------------------------------------------|-----------------------------------------------------------------------------------------------------------------|-------------------------------------------------|
| <ul> <li>GROUND FLOOR</li> <li>FIRST FLOOR</li> <li>SUB TOTAL</li> <li>GARAGE</li> <li>ALFRESCO</li> </ul> | 68.48m <sup>2</sup><br>89.00m <sup>2</sup><br>157.48m <sup>2</sup><br>37.38m <sup>2</sup><br>6.00m <sup>2</sup> | 7.37sq<br>9.58sq<br>16.95sq<br>4.02sq<br>0.65sq |
| ▶ PORCH                                                                                                    | 3.88m <sup>2</sup>                                                                                              | 0.42sq                                          |
| ► TOTAL AREA                                                                                               | 204.74m²                                                                                                        | 22.04sq                                         |
| 4                                                                                                          | 2 📛 2                                                                                                           |                                                 |

Plans not to scale. All measurements shown are in metres Floorplan dimensions subject to facade selection © Copyright Nostra Homes