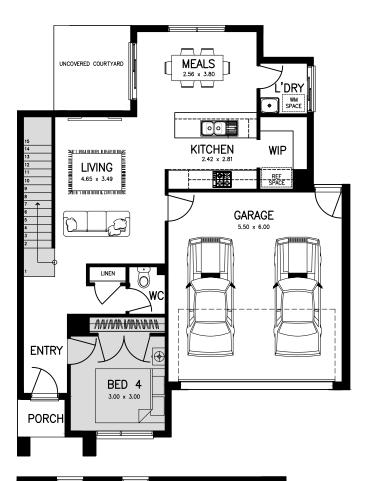

## LOT 922 ALCOCK ROAD TRUGANINA

| DIMENSIONS                                                                                              |                                                                                                                 |                                                 |
|---------------------------------------------------------------------------------------------------------|-----------------------------------------------------------------------------------------------------------------|-------------------------------------------------|
| <ul> <li>GROUND FLOOR</li> <li>FIRST FLOOR</li> <li>SUB TOTAL</li> <li>GARAGE</li> <li>PORCH</li> </ul> | 73.51m <sup>2</sup><br>85.32m <sup>2</sup><br>158.83m <sup>2</sup><br>36.09m <sup>2</sup><br>1.44m <sup>2</sup> | 7.91sq<br>9.18sq<br>17.10sq<br>3.88sq<br>0.16sq |
| ▶ TOTAL AREA                                                                                            | 196.36m²                                                                                                        | 21.14sq                                         |
| 4                                                                                                       | 2 📛 2                                                                                                           |                                                 |

Plans not to scale. All measurements shown are in metres Floorplan dimensions subject to facade selection © Copyright Nostra Homes