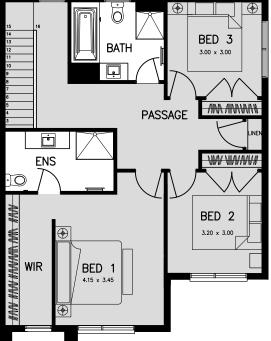

## LOT 922 ALCOCK ROAD TRUGANINA

| DIMENSIONS                                                                                              |                                                                                                                 |                                                 |
|---------------------------------------------------------------------------------------------------------|-----------------------------------------------------------------------------------------------------------------|-------------------------------------------------|
| <ul> <li>GROUND FLOOR</li> <li>FIRST FLOOR</li> <li>SUB TOTAL</li> <li>GARAGE</li> <li>PORCH</li> </ul> | 73.51m <sup>2</sup><br>85.32m <sup>2</sup><br>158.83m <sup>2</sup><br>36.09m <sup>2</sup><br>1.44m <sup>2</sup> | 7.91sq<br>9.18sq<br>17.10sq<br>3.88sq<br>0.16sq |
| ▶ TOTAL AREA                                                                                            | 196.36m²                                                                                                        | 21.14sq                                         |
| 4                                                                                                       | 2 📛 2                                                                                                           |                                                 |

Plans not to scale. All measurements shown are in metres Floorplan dimensions subject to facade selection © Copyright Nostra Homes