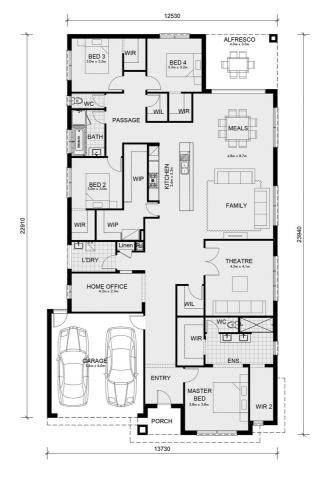

## Albright Estate Truganina

Mandurah 326

\$698,250

2

**=** 

2

Lot 628 Alcock Road (Albright Estate)

Truganina

Land size: 552 sqm