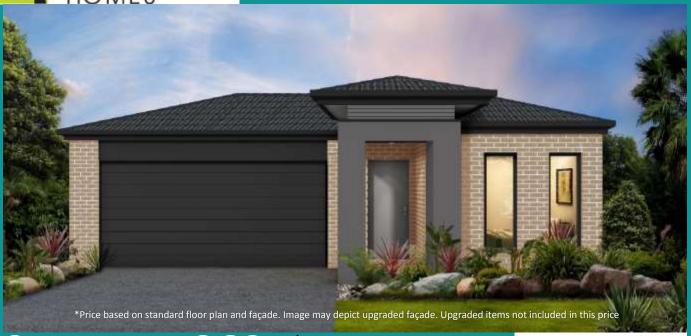

## \$686,900 \*

**SOMERSET 260** 

4 Bed | 2 Bath | 2 Living | 2 Garage

**LOT 738 - TITLED** 

Total Area 699 m2

Lot Width 23.12 m

**Disclaimer:** Long Island reserves the right to amend specification and change prices without notice. Photography and illustrations should be used as a guide only. All plans and facades are indicative conceptions and are not intended to be an actual depiction of the building, fencing, paths driveway or landscaping and are not necessary to scale. All dimensions are approximate; refer to contract documentations for details. Working drawings take precedence over brochure.