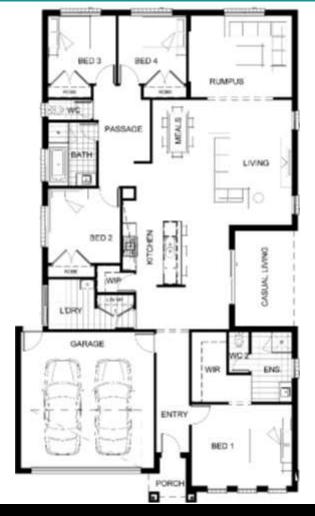

## \$686,900 \*

**SOMERSET 260** 

4 Bed | 2 Bath | 2 Living | 2 Garage

**LOT 738 - TITLED** 

Total Area 699 m2

Lot Width 23.12 m

**Disclaimer:** Long Island reserves the right to amend specification and change prices without notice. Photography and illustrations should be used as a guide only. All plans and facades are indicative conceptions and are not intended to be an actual depiction of the building, fencing, paths driveway or landscaping and are not necessary to scale. All dimensions are approximate; refer to contract documentations for details. Working drawings take precedence over brochure.