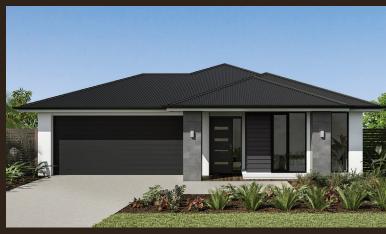

Dawson 22

(22.56sq)

## \$657,552

Campbell

Facade

## ₽4 ₽2 ₽2

Lot 3106 Viridian Circuit, Helensvale The Surrounds 451m<sup>2</sup>

## PLANTATION ESSENCE INCLUSIONS

Site costs included+

Caesarstone® kitchen benchtops

Stainless steel appliances

Carpet and timber look flooring~

COLORBOND® steel roof

Stylish street appeal with designer façade

Exposed aggregate driveway and porch

Façade colours & materials shown may not be available due to land estate design guidelines. Refer to your Plantation Homes New Home Consultant for clarification. Price excludes timber windows & timber look garage door, if shown, landscaping, fencing, decking, planterbox & decorative lights or any change required by developer to facade.