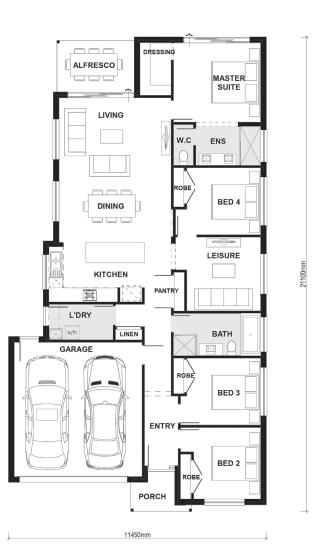

Dawson 22

(22.56sq)

## ₽4 ₽2 ₽2

Lot 3106 Viridian Circuit, Helensvale The Surrounds 451m<sup>2</sup>