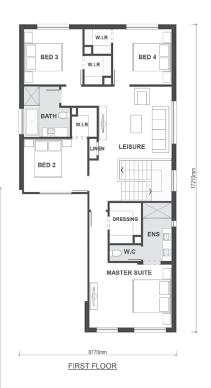

Ashbury 30

(30.38sq)

## \$739,965

Ultima

Facade

by developer to facade.

## **≅ 4 ⇔ 2 ⇔ 2**



Lot 3106 Viridian Circuit, Helensvale The Surrounds 451m<sup>2</sup>

## PLANTATION ESSENCE INCLUSIONS

Site costs included+

Caesarstone<sup>®</sup> kitchen benchtops

Stainless steel appliances

Carpet and timber look flooring~

COLORBOND® steel roof

Stylish street appeal with designer façade

Exposed aggregate driveway and porch





Façade colours & materials shown may not be available due to land estate design guidelines. Refer to your Plantation Homes New Home Consultant for clarification. Price excludes timber windows & timber look garage door, if shown, landscaping, fencing, decking, planterbox & decorative lights or any change required

GROUND FLOOR

## The Surrounds World of Homes 2 Clover Way Helensvale, QLD

Open 7 Days, 10:00am - 5:00pm Phone (07) 3089 4201 plantationhomes.com.au

\*Price effective 13/03/2020. Price based on Essence inclusions. Plantation reserves the right to change prices without notice. Photography and illustrations should be used as a guide only. Additional cost fixtures and fittings may also be shown. Home prices are based on a standard home and Plantation Homes' preferred siting. Plan