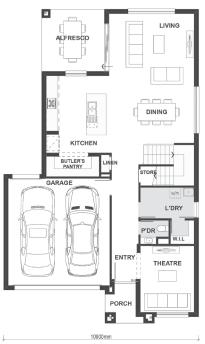

Ashbury 30

(30.38sq)

## \$739,965

Ultima

Facade

by developer to facade.

## **≅ 4 ⇔ 2 ⇔ 2**



Lot 3106 Viridian Circuit, Helensvale The Surrounds 451m<sup>2</sup>

## PLANTATION ESSENCE INCLUSIONS

Site costs included+

Caesarstone<sup>®</sup> kitchen benchtops

Stainless steel appliances

Carpet and timber look flooring~

COLORBOND® steel roof

Stylish street appeal with designer façade

Exposed aggregate driveway and porch





Façade colours & materials shown may not be available due to land estate design guidelines. Refer to your Plantation Homes New Home Consultant for clarification. Price excludes timber windows & timber look garage door, if shown, landscaping, fencing, decking, planterbox & decorative lights or any change required

GROUND FLOOR

## The Surrounds World of Homes 2 Clover Way Helensvale, QLD

Open 7 Days, 10:00am - 5:00pm Phone (07) 3089 4201 plantationhomes.com.au

\*Price effective 13/03/2020. Price based on Essence inclusions. Plantation reserves the right to change prices without notice. Photography and illustrations should be used as a guide only. Additional cost fixtures and fittings may also be shown. Home prices are based on a standard home and Plantation Homes' preferred siting. Pl