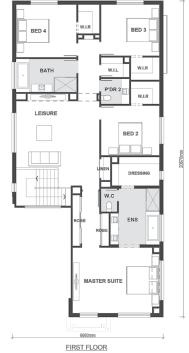

## PLANTATION

HOMES

Mirage 43

(43.24sq)

\$844,272

Portsea

Facade









Façade colours & materials shown may not be available due to land estate design guidelines. Refer to your Plantation Homes New Home Consultant for clarification. Price excludes timber windows & timber look garage door, if shown, landscaping, fencing, decking, planterbox & decorative lights or any change required by developer to facade.



Lot 3089 Emerald Drive, Helensvale The Surrounds 478m<sup>2</sup>

## PLANTATION ESSENCE INCLUSIONS

Site costs included+

Caesarstone® kitchen benchtops

Stainless steel appliances

Carpet and timber look flooring~

COLORBOND® steel roof`

Stylish street appeal with designer façade

Exposed aggregate driveway and porch





The Surrounds World of Homes 2 Clover Way Helensvale, QLD Open 7 Days, 10:00am - 5:00pm Phone (07) 3089 4201 plantationhomes.com.au

\*Price effective 13/03/2020. Price based on Essence inclusions. Plantation reserves the right to change prices without notice. Photography and illustrations should be used as a guide only. Additional cost fixtures and fittings may also be shown. Home prices are based on a standard home and Plantation Homes' preferred siting. Plantation fixed price house and land packages require developers design review panel final approval. The price does not include additional legal fees relating to the building and/or land contract, stamp duty and registration fees which include transfer, change of ownership fees or any other relevant charges to the acquisition of land.