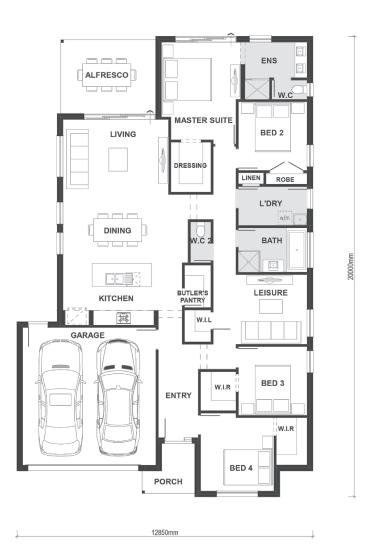

Hamilton 24

(24.52sq)

## **≅ 4 ⇔ 2 ⇔ 2**

Lot 3089 Emerald Drive, Helensvale The Surrounds 478m<sup>2</sup>