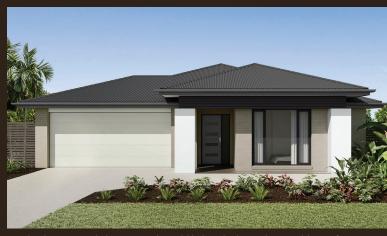

Hamilton 24

(24.52sq)

## \$698,410

Impressions

Facade

## **≅ 4 ⇔ 2 ⇔ 2**

Lot 3089 Emerald Drive, Helensvale The Surrounds 478m<sup>2</sup>

## PLANTATION ESSENCE INCLUSIONS

Site costs included+

Caesarstone® kitchen benchtops

Stainless steel appliances

Carpet and timber look flooring~

COLORBOND® steel roof

Stylish street appeal with designer façade