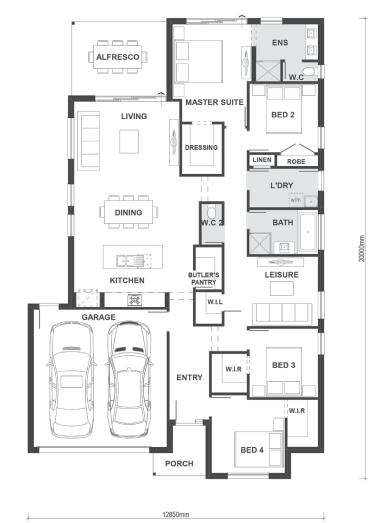

## Hamilton 24

(24.52sq)

\$653,223

**Impressions** 

Facade

Façade colours & materials shown may not be available due to land estate design guidelines. Refer to your Plantation Homes New Home Consultant for clarification. Price excludes timber windows & timber look garage door, if shown, landscaping, fencing, decking, planterbox & decorative lights or any change required by developer to facade.

Lot 3047 Emerald Drive, Helensvale The Surrounds 448m<sup>2</sup>