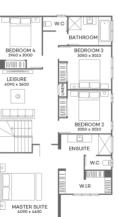

## FIXED PRICE **\$747,825**\*

LOT 3085 EMERALD DRIVE THE SURROUNDS HELENSVALE

MARION 29 YALE FACADE

BLOCK SIZE | 400M<sup>2</sup>

## FIXED PRICE PACKAGE INCLUDES:

THE MARION 29 WITH YALE FACADE BUILT TO OUR INDUSTRY LEADING BASE SPECIFICATIONS, CURRENT PROMOTION AND LAND, PLUS:

- ✓ Fixed site costs
- ✓ Floor coverings throughout
- ✓ Outdoor room
- ✓ Exposed aggregate driveway & path
- ✓ Colorbond roof
- $\checkmark$  Render to the front facade
- ✓ Council building and water application fees
- ✓ European Designed Kitchen Appliances
- ✓ Split System Air Conditioning
- ✓ Current Promotion included
- ✓ Covenant Requirements included
- ✓ Colorbond Slimline Remote Garage door
- ✓ H2F Termite resistant frame