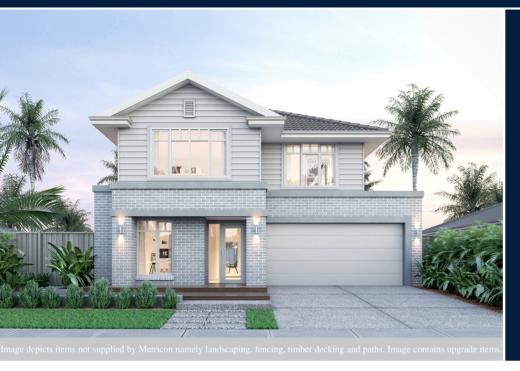

## FIXED PRICE **\$747,825**\*

LOT 3085 EMERALD DRIVE THE SURROUNDS HELENSVALE

MARION 29 YALE FACADE

BLOCK SIZE | 400M<sup>2</sup>

## FIXED PRICE PACKAGE INCLUDES:

THE MARION 29 WITH YALE FACADE BUILT TO OUR INDUSTRY LEADING BASE SPECIFICATIONS, CURRENT PROMOTION AND LAND, PLUS:

- ✓ Fixed site costs
- ✓ Floor coverings throughout
- ✓ Outdoor room
- ✓ Exposed aggregate driveway & path
- ✓ Colorbond roof
- $\checkmark$  Render to the front facade
- ✓ Council building and water application fees
- ✓ European Designed Kitchen Appliances
- ✓ Split System Air Conditioning
- ✓ Current Promotion included
- ✓ Covenant Requirements included
- ✓ Colorbond Slimline Remote Garage door
- ✓ H2F Termite resistant frame