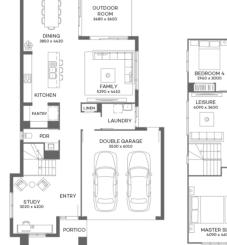

## FIXED PRICE **\$747,825**\*

LOT 3085 EMERALD DRIVE THE SURROUNDS HELENSVALE

MARION 29 YALE FACADE

BLOCK SIZE | 400M<sup>2</sup>

## FIXED PRICE PACKAGE INCLUDES:

THE MARION 29 WITH YALE FACADE BUILT TO OUR INDUSTRY LEADING BASE SPECIFICATIONS, CURRENT PROMOTION AND LAND, PLUS:

- ✓ Fixed site costs
- ✓ Floor coverings throughout
- ✓ Outdoor room
- ✓ Exposed aggregate driveway & path
- ✓ Colorbond roof
- $\checkmark$  Render to the front facade
- ✓ Council building and water application fees
- ✓ European Designed Kitchen Appliances
- ✓ Split System Air Conditioning
- ✓ Current Promotion included
- ✓ Covenant Requirements included
- ✓ Colorbond Slimline Remote Garage door
- ✓ H2F Termite resistant frame