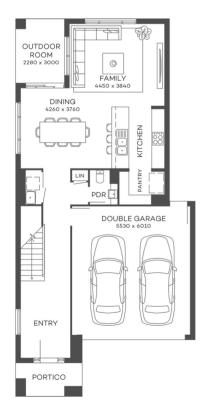

## FIXED PRICE PACKAGE INCI UDES:

THE KIRRA 24 WITH YALE FACADE **BUILT TO OUR INDUSTRY LEADING** BASE SPECIFICATIONS, CURRENT PROMOTION AND LAND, PLUS:

- ✓ Fixed site costs
- ✓ Floor coverings throughout
- ✓ Outdoor room
- ✓ Exposed aggregate driveway & path
- ✓ Colorbond roof
- ✓ Render to brickwork
- ✓ Feature front door
- ✓ European Designed Kitchen Appliances
- ✓ External upgrade pack
- ✓ Façade Upgrades Included
- ✓ Covenant Requirements included
- ✓ Higher ceilings included
- ✓ Colorbond Slimline Remote Garage door
- ✓ H2F Termite resistant frame