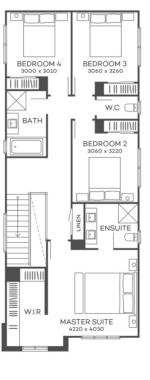

## FIXED PRICE PACKAGE INCI UDES:

THE KIRRA 24 WITH YALE FACADE **BUILT TO OUR INDUSTRY LEADING** BASE SPECIFICATIONS, CURRENT PROMOTION AND LAND, PLUS:

- ✓ Fixed site costs
- ✓ Floor coverings throughout
- ✓ Outdoor room
- ✓ Exposed aggregate driveway & path
- ✓ Colorbond roof
- ✓ Render to brickwork
- ✓ Feature front door
- ✓ European Designed Kitchen Appliances
- ✓ External upgrade pack
- ✓ Façade Upgrades Included
- ✓ Covenant Requirements included
- ✓ Higher ceilings included
- ✓ Colorbond Slimline Remote Garage door
- ✓ H2F Termite resistant frame