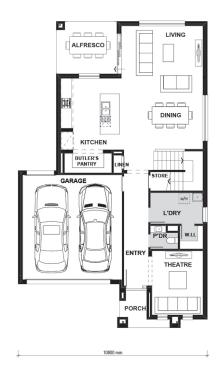

BED 3

Exposed aggregate driveway and porch

GROUND FLOOR

BED 4

ROBE

FIRST FLOOR

The Surrounds World of Homes 2 Clover Way Helensvale, QLD Open Saturday to Wednesday, 10:00am - 5:00pm Phone (07) 3089 4201 plantationhomes.com.au