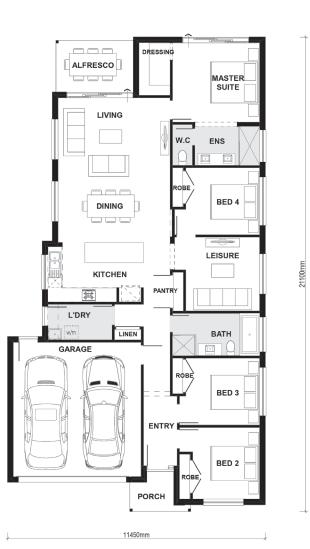

Dawson 22

(22.56sq)

## **≅ 4 ⇔ 2 ⇔ 2**

Lot 3105 Viridian Circuit , Helensvale The Surrounds 405m<sup>2</sup>