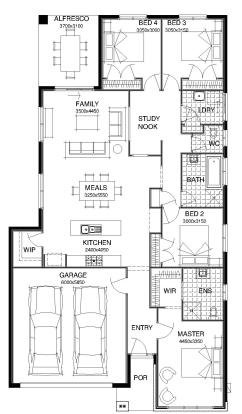

LOT 3065, NEW ROAD, HELENSVALE (392M2)

FLOOR PLAN: BLACKWOOD 22\_210 **FACADE: WILLS** 

**FIXED PRICE** 

\$638,561

Embark | Expand | Attain