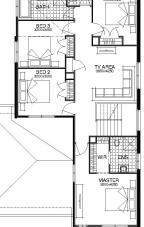

LOT 3063, NEW ROAD, HELENSVALE (392M2)

FIXED PRICE **\$726,357** 

SIMONDS

FLOOR PLAN: NEWBERY 27\_255 FACADE: WHITETHORN

4 🚝 2 氨 2 🚘 3 🚍 27sq 🗍

FIXED

GUARANTEE PRICE

UPGRADE

## **PACKAGE INCLUSIONS:**

- Fixed Site Costs
- Developer and Council Requirements
- Lifetime Structural Guarantee\*\*
- Laminate flooring to Entry, Kitchen and Living
- Carpet to remainder of home including Stairs
- 900mm Appliances
- 20mm Caesarstone Benchtop to Kitchen
- Overhead Cupboards to Kitchen
- 20 Downlights
- Exposed Aggregate Driveway 40m2
- Concrete to Porch and Alfresco