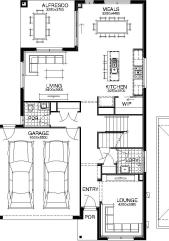

LOT 3063, NEW ROAD, HELENSVALE (392M2)

FIXED PRICE **\$726,357** 

SIMONDS

FLOOR PLAN: NEWBERY 27\_255 FACADE: WHITETHORN

4 🚝 2 氨 2 🚘 3 🚍 27sq 🗍

FIXED

GUARANTEE PRICE

UPGRADE

## **PACKAGE INCLUSIONS:**

- Fixed Site Costs
- Developer and Council Requirements
- Lifetime Structural Guarantee\*\*
- Laminate flooring to Entry, Kitchen and Living
- Carpet to remainder of home including Stairs
- 900mm Appliances
- 20mm Caesarstone Benchtop to Kitchen
- Overhead Cupboards to Kitchen
- 20 Downlights
- Exposed Aggregate Driveway 40m2
- Concrete to Porch and Alfresco