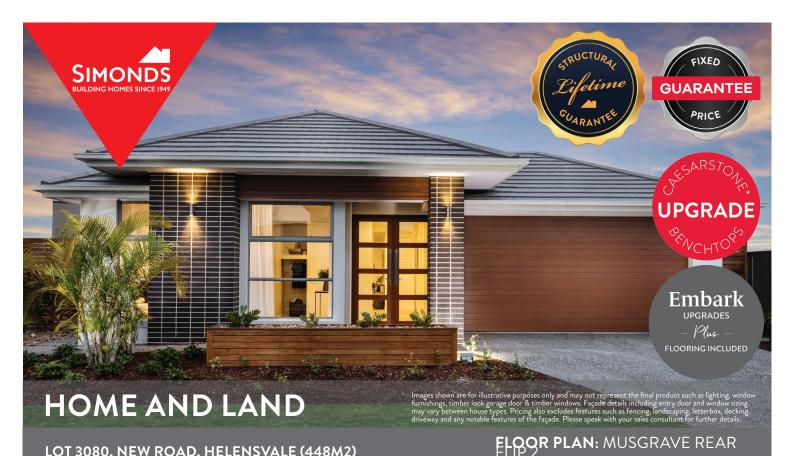

LOT 3080, NEW ROAD, HELENSVALE (448M2)

**FIXED PRICE** \$699,050

Journey into style Embark | Expand | Attain

## PACKAGE INCLUSIONS:

- Fixed Site Costs
- Developer and Council Requirements
- Lifetime Structural Guarantee\*\*
- Laminate flooring to Entry, Kitchen and Living
- Carpet to remainder of home including Stairs
- 900mm Appliances
- 20mm Caesarstone Benchtop to Kitchen
- Overhead Cupboards to Kitchen
- 20 Downlights
- Exposed Aggregate Driveway 40m2
- Concrete to Porch and Alfresco