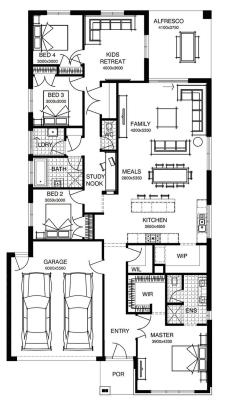

LOT 3080, NEW ROAD, HELENSVALE (448M2)

**FIXED PRICE** \$699,050

Journey into style Embark | Expand | Attain