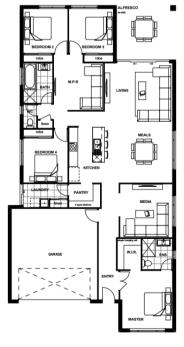

# \$701,840

**LAND:** 405m<sup>2</sup> **HOUSE:** 222.91m<sup>2</sup>

## **INCLUSIONS:**

- Steel frame & Colorbond Roof Surrounds Beach House Facade
- Get the Look Promotion
- Caesarstone Kitchen bench tops
- Bathroom /ensuite Caesarstone bench tops
- 1200mm Front Door
- Carpet & tiles
- Exposed aggregate driveway
- Slab & Tiles to Alfresco
- Ducted Air-Conditioning
- Up to H1 class slab
- Site Costs
- Render to all elevations

- - Opticom ready
  - Letterbox & clothesline
  - 2570mm ceiling height
  - No Fencing Allowance
  - No turf to the front and rear.

Inground 5m x 2.5m resort style Pool with powder coat fencing

### AND MORE

WIDTH: 11.3m

LENGTH: 21.96

Prices subject to change. House and land package consists of separate land and house contracts. Images are for illustrative purposes only and may not be to scale. Measurements are approximate only. See tender for details of inclusions. Alliance Homes. P/L T/A Stylemaster Homes. QBCC 1025309. ABN 73 103 729 988 The Surrounds 2121 374,900 30/07/2018