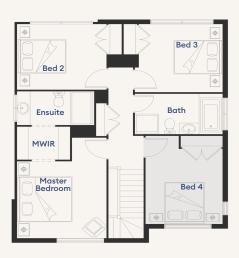

## **Monterey 22**

#### Island façade

Lot Size

251m<sup>2</sup>

House Size

202m<sup>2</sup>

#### **Quality Inclusions**

- + Luxurious Silestone kitchen benchtops
- + Stainless steel kitchen appliances
- + High ceilings throughout
- + Daikin reverse cycle ducted air-conditioning
- + Stylish landscaping to front of block with letterbox
- + Colorbond sectional garage door with two remote handsets
- + Timber laminate flooring to main living areas, with lush carpet to remainder of home
- + Colour scheme inspired by the Classic themed Long Island World of Style interior