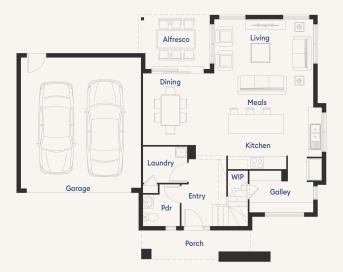

## **Monterey 22**

#### Island façade

Lot Size

251m<sup>2</sup>

House Size

202m<sup>2</sup>

#### **Quality Inclusions**

- + Luxurious Silestone kitchen benchtops
- + Stainless steel kitchen appliances
- + High ceilings throughout
- + Daikin reverse cycle ducted air-conditioning
- + Stylish landscaping to front of block with letterbox
- + Colorbond sectional garage door with two remote handsets
- + Timber laminate flooring to main living areas, with lush carpet to remainder of home
- + Colour scheme inspired by the Classic themed Long Island World of Style interior