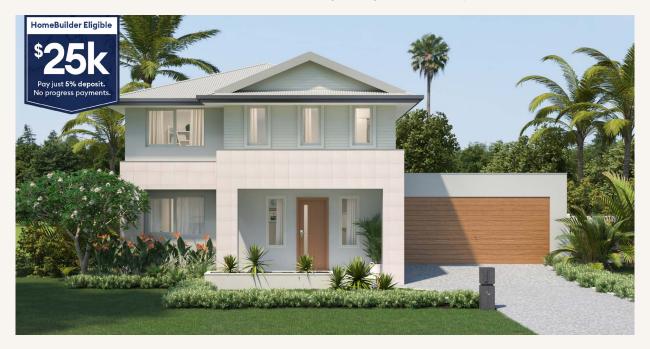

# Ready, set, move!

Monterey 22

\$624,900

The Surrounds Estate | Lot 3092 (No. 18) Viridian Cct, Helensvale

Move in Feb 2021!\*

Contact Allyson Lente on **0436 005 578** porterdavis.com.au

More thought built in

## **Monterey 22**

#### Island façade

Lot Size

251m<sup>2</sup>

House Size

202m<sup>2</sup>

#### **Quality Inclusions**

- + Luxurious Silestone kitchen benchtops
- + Stainless steel kitchen appliances
- + High ceilings throughout
- + Daikin reverse cycle ducted air-conditioning
- + Stylish landscaping to front of block with letterbox
- + Colorbond sectional garage door with two remote handsets
- + Timber laminate flooring to main living areas, with lush carpet to remainder of home
- + Colour scheme inspired by the Classic themed Long Island World of Style interior