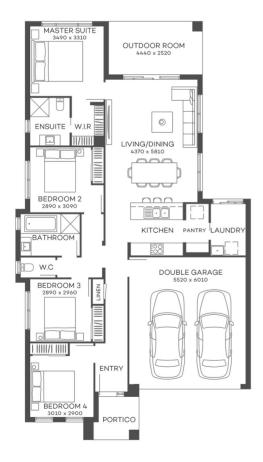

## HOME LAND FIXED metricon

**FIXED PRICE** 

\$671,650°

LOT 3089 EMERALD DRIVE THE SURROUNDS **HELENSVALE** 

CLARA 19 MAINE FACADE

BLOCK SIZE | 478M<sup>2</sup>

## FIXED PRICE PACKAGE INCI UDES:

THE CLARA 19 WITH MAINE FACADE **BUILT TO OUR INDUSTRY LEADING** BASE SPECIFICATIONS, CURRENT PROMOTION AND LAND, PLUS:

- ✓ Fixed site costs
- ✓ Floor coverings throughout
- ✓ Outdoor room
- ✓ Exposed aggregate driveway & path
- ✓ Colorbond roof
- ✓ Render to brickwork
- ✓ Council building and water application fees
- ✓ European Designed Kitchen Appliances
- ✓ Current Promotion included
- ✓ Covenant Requirements included
- √ Higher ceilings included
- ✓ LED Downlights
- ✓ Colorbond Slimline Remote Garage door
- ✓ H2F Termite resistant frame