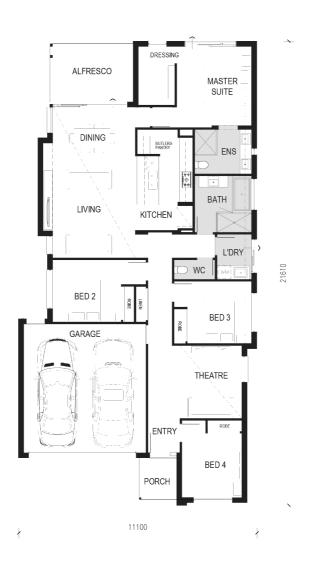

## Fixed Price \$642,743\*

SUMMIT 22

Lot 3152 Citron Crescent, HELENSVALE, The Surrounds Estate Façade: Haven | Home size: 22.48sq | Lot size: 400 sqm