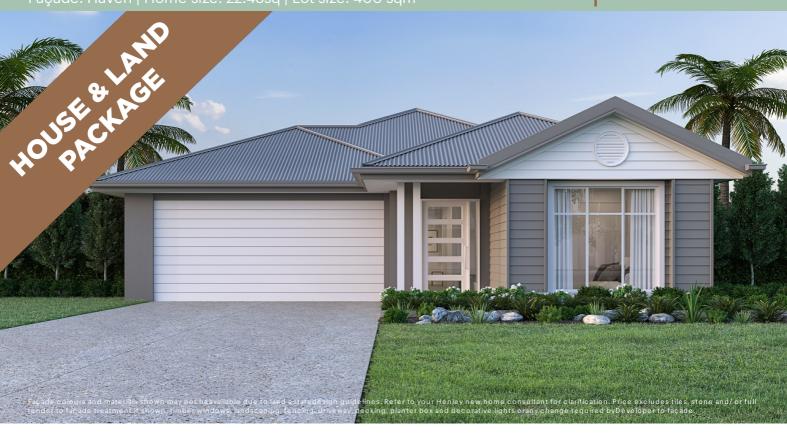

## Fixed Price \$642,743\*

SUMMIT 22

Lot 3152 Citron Crescent, HELENSVALE, The Surrounds Estate Façade: Haven | Home size: 22.48sq | Lot size: 400 sqm