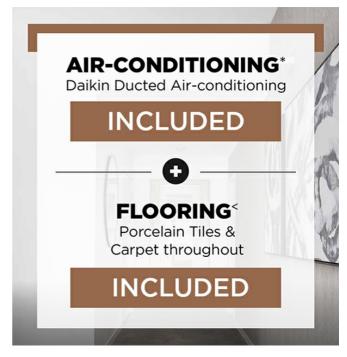

## **INCLUSIONS**

Raked and 2570mm high ceilings

Carpet and tile flooring<

Ducted air-conditioning throughout+

25 downlights throughout

Caesarstone® < benchtops

900mm kitchen appliances

Soft close drawers and doors to kitchen