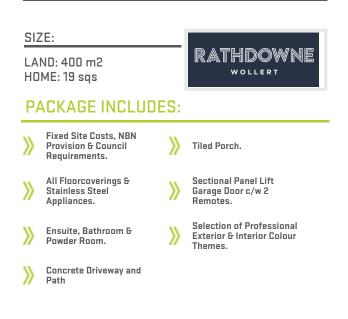

## Lot 535 Brasswood Way, Rathdowne, Wollert

Image may include upgrade items and may depict fixtures, finishes and features not supplied by Welsh Homes such as landscaping and fencing. Accordingly, any prices in this flyer do not include the supply of any of those items. \*Home and Land Package price correct at time of printing and subject to change without notice. Package price excludes external lighting, telephone service, stamp duty on land, legal fees and conveyancing costs including titles and property report. Floorplan is representation of facade depicted unless otherwise stated. Welsh Homes reserves the right to alter the images or descriptions without notice. See your Welsh Homes sales consultant for full details of standard inclusions. Land supplied by developer. Land prices and availability are subject to change without notice. All home & land packages are subject to developer approval.