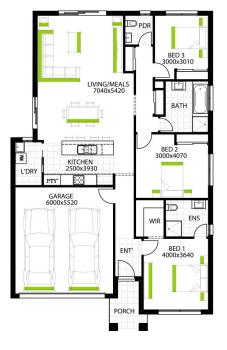

## Lot 535 Brasswood Way, Rathdowne, Wollert

Image may include upgrade items and may depict fixtures, finishes and features not supplied by Welsh Homes such as landscaping and fencing. Accordingly, any prices in this flyer do not include the supply of any of those items. \*Home and Land Package price correct at time of printing and subject to change without notice. Package price excludes external lighting, telephone service, stamp duty on land, legal fees and conveyancing costs including titles and property report. Floorplan is representation of facade depicted unless otherwise stated. Welsh Homes reserves the right to alter the images or descriptions without notice. See your Welsh Homes sales consultant for full details of standard inclusions. Land supplied by developer. Land prices and availability are subject to change without notice. All home & land packages are subject to developer approval.