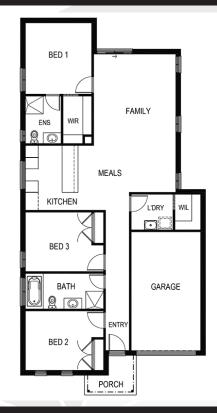

## Urban 160

🛏 3 🛓 2 🚗 1 🖂 10.5m

Lot: 644 Preveli Way, Wollert

Estate: Rathdowne Block size: 294m<sup>2</sup>

**Title Exp: September 2020** 

House Size: 16.05sq

## **Package Includes:**

- Carpet and Floor tiles throughout
- Colorbond® roof
- Ceramic Cooktop and built in oven
- Reverse cycle split system
- Choice of 5 internal and 5 external colour schemes
- BAL 12.5 included
- Fixed Site Costs
- Developers Guidelines
- 6-star energy rating on BEST orientation
- Smart design to suit compact block sizes