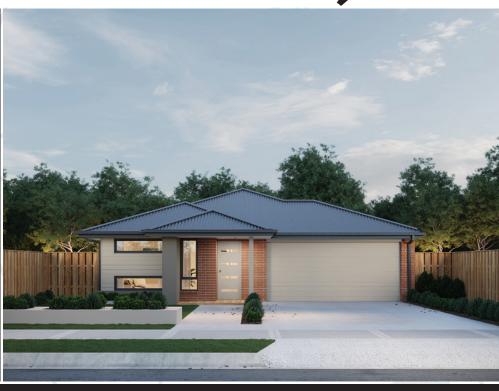

## Urban 160

🛏 3 🛓 2 🚗 1 🖂 10.5m

Lot: 644 Preveli Way, Wollert

Estate: Rathdowne Block size: 294m<sup>2</sup>

**Title Exp: September 2020** 

House Size: 16.05sq