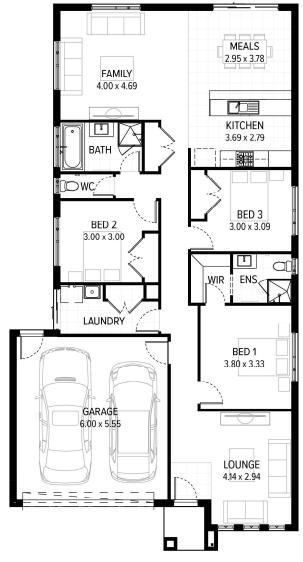

## Rush

House: Width: 10.55m Length: 19.32m Total: 181.02m<sup>2</sup> Land: Width: 14CNR Length: 32m Total: 445m<sup>2</sup>

## Your new home includes:

- Site Cost Allowance
- Developer & Council Requirements
- Colorbond Roofing
- Remote Control Panel Lift Garage Door
- Braemar Gas Ducted Heating
- Carpet and Tiles Throughout
- 600mm Stainless Steel Appliances