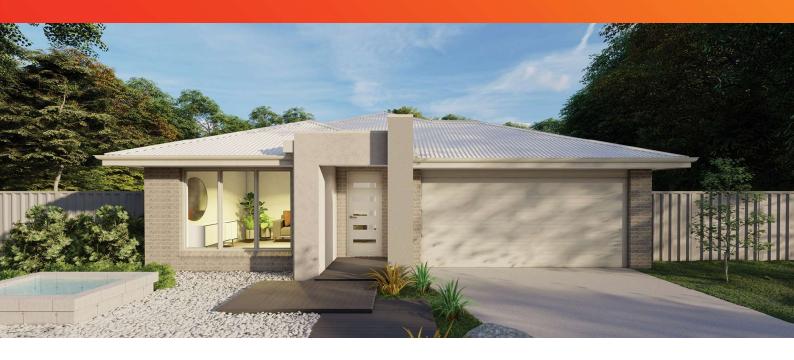

## **Home & Land**

Lot 588 Varanasi Drive, Rathdowne Estate, Wollert

## Rush

House: Width: 10.55m Length: 19.32m Total: 181.02m<sup>2</sup> Land: Width: 14CNR Length: 32m Total: 445m<sup>2</sup>

## Your new home includes:

- Site Cost Allowance
- Developer & Council Requirements
- Colorbond Roofing
- Remote Control Panel Lift Garage Door
- Braemar Gas Ducted Heating
- Carpet and Tiles Throughout
- 600mm Stainless Steel Appliances