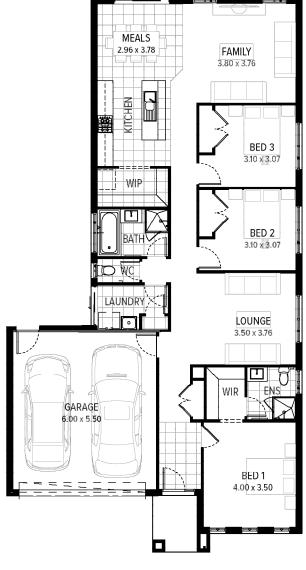

## Home & Land

Lot 646 Preveli Way, Rathdowne Estate, Wollert

Rapid

House: Width: 11.62m Length: 20.43m Total: 185.35m<sup>2</sup> Land: Width: 13.5 m Length: 28m Total: 378m<sup>2</sup>