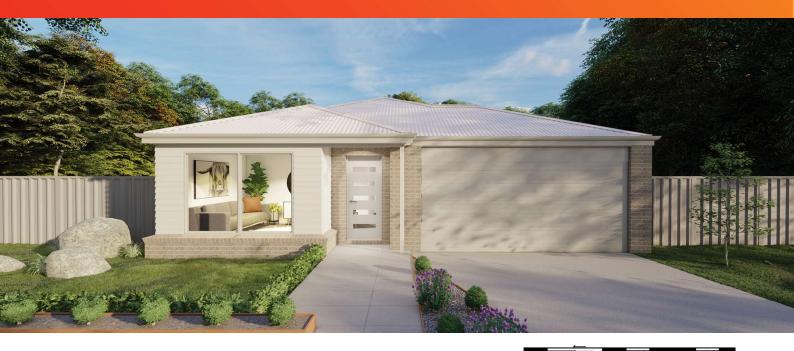

## Home & Land

Lot 646 Preveli Way, Rathdowne Estate, Wollert

Rapid

House: Width: 11.62m Length: 20.43m Total: 185.35m<sup>2</sup> Land: Width: 13.5 m Length: 28m Total: 378m<sup>2</sup>