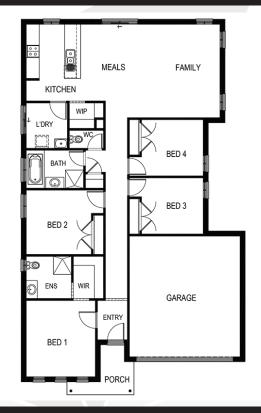

## Neo 195

**⊢** 4 <sup>1</sup>⁄<sub>−</sub> 2 **←** 2 ⊢ 12.5m

Lot: 625 Oakville Place, Wollert

Estate: Rathdowne Block size: 350m<sup>2</sup> Title Exp: June 2021 House Size: 19.53sq