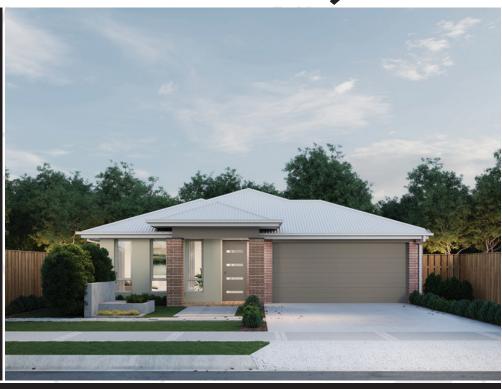

## Neo 195

**⊢** 4 <sup>1</sup>⁄<sub>−</sub> 2 **←** 2 ⊢ 12.5m

Lot: 625 Oakville Place, Wollert

Estate: Rathdowne Block size: 350m<sup>2</sup> Title Exp: June 2021 House Size: 19.53sq