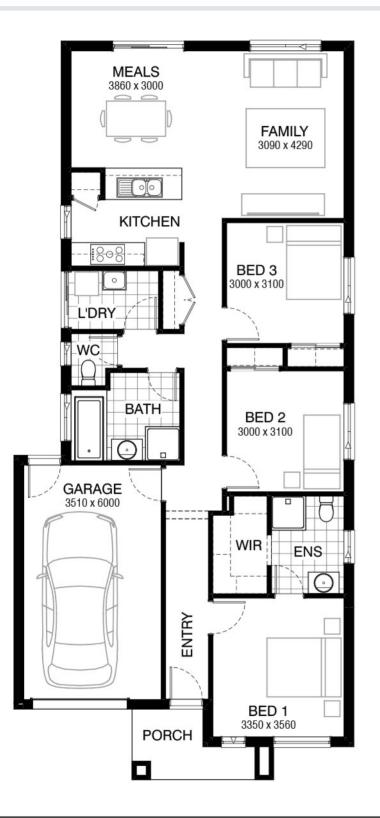

## Calwell 142 DRYSDALE FACADE Lot 644 Preveli Way , Wollert (Rathdowne)

- Site Costs Including Rock Assurance
- Council and Developer Requirements
- 12 Month Price Freeze With Option To Extend
- Quality Assured With Our 30-Year Structural Guarantee and 15-Month Maintenance Pledge
- Multiple Floorplans and Facade Options Available
- Style Your Home With Expert Interior Designers At Our Edge Selection Studio