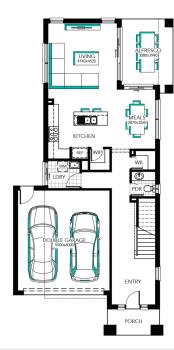

## why rent? first home owners buy from \$368 PER WEEK\*

## EasyLiving Inclusions##:

- $\sqrt{-}$  FIXED PRICE SITE COSTS AND CONNECTIONS
- ✓ DEVELOPER AND COUNCIL REQUIREMENTS
- ✓ ONLY 2K DEPOSIT UNTIL SLAB STAGE^^
- √ FLOORING THROUGHOUT
- 20MM CAESARSTONE BENCHTOP WITH 16MM SHADOWLINE TO KITCHEN
- ✓ GLASS SPLASH BACK TO KITCHEN
- STAINLESS STEEL DISHWASHER
- LAMINATE LAUNDRY CABINETRY AND STAINLESS STEEL TROUGH
- WHITE LED DOWNLIGHTS TO ENTRY AND LIVING AREAS
- ADDITIONAL DOUBLE POWER POINTS TO THE HOME
- ✓ ADDITIONAL TELEVISION POINT/S
- V TOWEL RAIL OR RING AND TOILET ROLL HOLDERS
- ✓ 6 STAR ENERGY RATING

## Englewood 27

Lot 644 (294m<sup>2</sup>) Rathdowne, WOLLERT







## FOR ENQUIRIES CONTACT:

Sanjana Pacharne m: 0451 892 862 | w: easylivingbycarlisle.com.au Or visit: Rathdowne, 12 - 14 Broad Way, WOLLERT VIC 3750 Open 5 days a week; Mon - Wed: 12pm - 5pm Thu - Fri: By appointment Weekends: 11am - 5pm



Fixed Price current as of 24/01/2020. Hebel homes may be smaller than dimensions shown on the floorplan due the external wall thickness; see working drawings for Hebel home dimensions. Confirm land prices and availability prior to purchase. Subject to developer and council approval. Price does not include any stamp duty, government, legal or bank charges. Alterations may incur additional charges. Carlisle reserves the right to withdraw or amend pricing, inclusions and promo without notice. Bushfire (BAL) requirements will be credited back to the