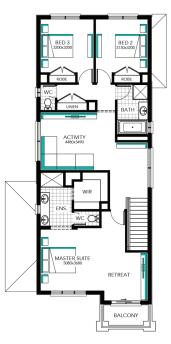

## why rent? first home owners buy from \$368 PER WEEK\*

## EasyLiving Inclusions##:

- $\sqrt{-}$  FIXED PRICE SITE COSTS AND CONNECTIONS
- ✓ DEVELOPER AND COUNCIL REQUIREMENTS
- ✓ ONLY 2K DEPOSIT UNTIL SLAB STAGE^^
- √ FLOORING THROUGHOUT
- 20MM CAESARSTONE BENCHTOP WITH 16MM SHADOWLINE TO KITCHEN
- ✓ GLASS SPLASH BACK TO KITCHEN
- STAINLESS STEEL DISHWASHER
- LAMINATE LAUNDRY CABINETRY AND STAINLESS STEEL TROUGH
- WHITE LED DOWNLIGHTS TO ENTRY AND LIVING AREAS
- ADDITIONAL DOUBLE POWER POINTS TO THE HOME
- ✓ ADDITIONAL TELEVISION POINT/S
- V TOWEL RAIL OR RING AND TOILET ROLL HOLDERS
- ✓ 6 STAR ENERGY RATING

## Englewood 27

Lot 644 (294m<sup>2</sup>) Rathdowne, WOLLERT







## FOR ENQUIRIES CONTACT:

Sanjana Pacharne m: 0451 892 862 | w: easylivingbycarlisle.com.au Or visit: Rathdowne, 12 - 14 Broad Way, WOLLERT VIC 3750 Open 5 days a week; Mon - Wed: 12pm - 5pm Thu - Fri: By appointment Weekends: 11am - 5pm



Fixed Price current as of 24/01/2020. Hebel homes may be smaller than dimensions shown on the floorplan due the external wall thickness; see working drawings for Hebel home dimensions. Confirm land prices and availability prior to purchase. Subject to developer and council approval. Price does not include any stamp duty, government, legal or bank charges. Alterations may incur additional charges. Carlisle reserves the right to withdraw or amend pricing, inclusions and promo without notice. Bushfire (BAL) requirements will be credited back to the cl