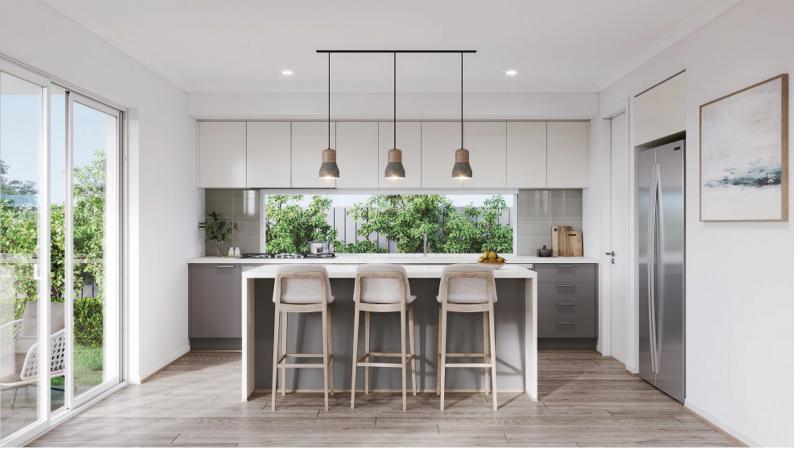

## **Brooklyn** 22

Lot 646 Preveli Way, Wollert Land Size: 378m<sup>2</sup>

- Stunning façade included
- Double glazing (including sliding doors)
- Quality floor coverings throughout
- 2550mm high ceilings to ground floor
- LED downlights to entry, kitchen and living
- Soft closers to Kitchen, Laundry vanity drawers and doors
- ILVE 900mm wide oven, cooktop and rangehood
- 40mm Caesarstone kitchen benchtops
- 20mm Caesarstone to bathroom benchtops
- Quality Caroma basins and tapware
- Overhead cupboards adjacent to rangehood
- Tiled splashback
- 25 Year Structural Guarantee & 12 Month Maintenance