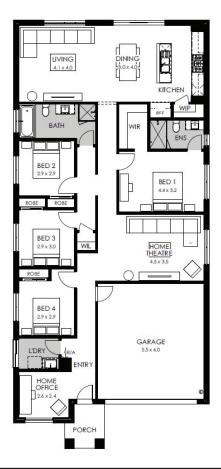

## **Brooklyn** 22

Lot 646 Preveli Way, Wollert Land Size: 378m<sup>2</sup>

- Stunning façade included
- Double glazing (including sliding doors)
- Quality floor coverings throughout
- 2550mm high ceilings to ground floor
- LED downlights to entry, kitchen and living
- Soft closers to Kitchen, Laundry vanity drawers and doors
- ILVE 900mm wide oven, cooktop and rangehood
- 40mm Caesarstone kitchen benchtops
- 20mm Caesarstone to bathroom benchtops
- Quality Caroma basins and tapware
- Overhead cupboards adjacent to rangehood
- Tiled splashback
- 25 Year Structural Guarantee & 12 Month Maintenance