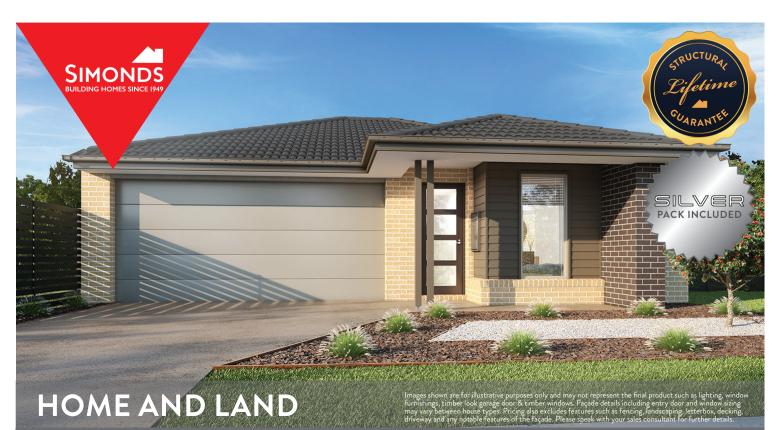

# LOT 644, RATHDOWNE ESTATE, WOLLERT (294M2)

# FROM\* **\$480,100**

FIRST HOME OWNERS PRICE \$470,100

## PACKAGE INCLUSIONS:

- LAMINATE TIMBER LOOK FLOORING TO ENTRY, KITCHEN & LIVING
- ▼ CARPET TO REMAINDER OF HOME
- 20MM CAESARSTONE BENCHTOP TO KITCHEN
- OVERHEAD CUPBOARDS TO KITCHEN
- BATHROOM ACCESSORIES
- BRICKWORK OVER WINDOWS
- UP TO 40M2 COLOUR THROUGH CONCRETE DRIVEWAY
- ▼ REMOTE TO GARAGE DOOR
- 20 DOWNLIGHTS

#### Metro North

VIC

michael.fitzgerald@simonds.com.au

RATHDOWNE WOLLERT

\*From pricing is based on standard plan, builders preferred siting, site costs allowance, and is subject to extreme site changes beyond our reasonable control and unknown at the time of print. All packages are subject to Developer and Council approval. Package Price does not include stamp duty, government, legal or bank charges. Community Infrastructure Levy and Asset Protection Permit are not included in pricing and is to be arranged by the client directly with the Developer (if applicable). Any alterations may incur additional charges. Confirm land price and availability prior to purchase. Simonds reserves the right to withdraw or amend pricing, inclusions and promotion at any time without notice. Please refer to the terms and conditions at www.simonds.com.au/terms-and-conditions. This package applies to VIC New Living Small Lot range only. Please speak with your sales consultant for further details. Pricing is current at 08/02/2020.