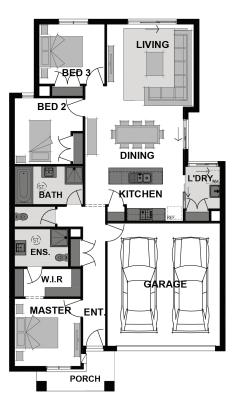

Developer and Council approval. Package Price does not include stamp duty, government, legal or bank charges. Community Infrastructure Levy and Asset Protection Permit are not included in pricing and is to be arranged by the client directly with the Developer (if applicable). Any alterations may incur additional charges. Confirm land price and availability prior to purchase. Simonds reserves the right to withdraw or amend pricing, inclusions and promotion at any time without notice. Please refer to the terms and conditions at www.simonds.com.au/terms-and-conditions. This package applies to VIC New Living Small Lot range only. Please speak with your sales consultant for further details. Pricing is current at 08/02/2020.

### FLOOR PLAN: NEWELL 17\_164 FACADE: CLYDE

3 🚝 2 🍝 2 🚘 1 📇 17sq 🗍