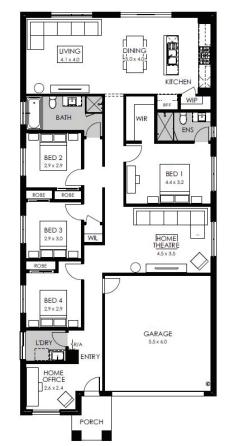

## Brooklyn 22

Lot 646 Preveli Way, Wollert Land Size: 378m<sup>2</sup>

- Stunning façade included
- Double glazing (including sliding doors)
- Quality floor coverings throughout
- 2550mm high ceilings to ground floor
- LED downlights to entry, kitchen and living
- Soft closers to Kitchen, Laundry vanity drawers and doors
- ILVE 900mm wide oven, cooktop and rangehood
- 40mm Caesarstone kitchen benchtops
- 20mm Caesarstone to bathroom benchtops
- Quality Caroma basins and tapware
- Overhead cupboards adjacent to rangehood
- Tiled splashback
- 25 Year Structural Guarantee & 12 Month Maintenance