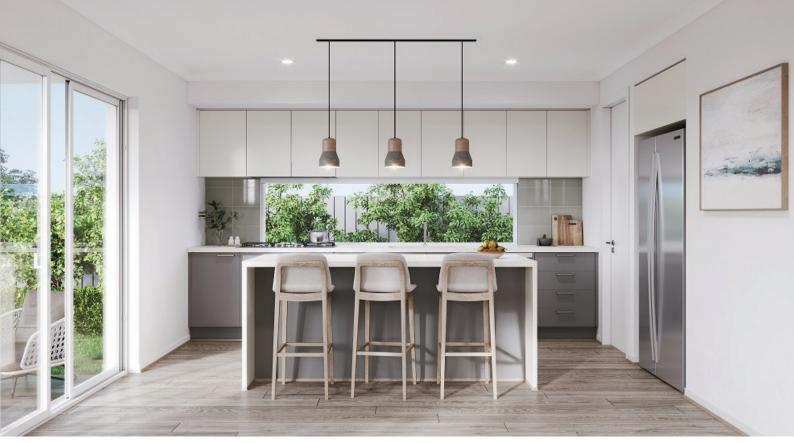

## Brooklyn 22

Lot 646 Preveli Way, Wollert Land Size: 378m<sup>2</sup>

- Stunning façade included
- Double glazing (including sliding doors)
- Quality floor coverings throughout
- 2550mm high ceilings to ground floor
- LED downlights to entry, kitchen and living
- Soft closers to Kitchen, Laundry vanity drawers and doors
- ILVE 900mm wide oven, cooktop and rangehood
- 40mm Caesarstone kitchen benchtops
- 20mm Caesarstone to bathroom benchtops
- Quality Caroma basins and tapware
- Overhead cupboards adjacent to rangehood
- Tiled splashback
- 25 Year Structural Guarantee & 12 Month Maintenance