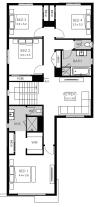

## Lexington 33

Lot 646 Preveli Way, Wollert Land Size: 378m<sup>2</sup>

- Stunning façade included
- Double glazing (including sliding doors)
- Quality floor coverings throughout
- 2550mm high ceilings to ground floor
- LED downlights to entry, kitchen and living
- Soft closers to Kitchen, Laundry vanity drawers and doors
- ILVE 900mm wide oven, cooktop and rangehood
- 40mm Caesarstone kitchen benchtops
- 20mm Caesarstone to bathroom benchtops
- Quality Caroma basins and tapware
- Overhead cupboards adjacent to rangehood
- Tiled splashback
- 25 Year Structural Guarantee & 12 Month Maintenance