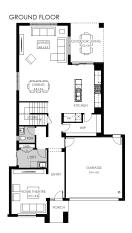

## Lexington 33

Lot 646 Preveli Way, Wollert Land Size: 378m<sup>2</sup>

- Stunning façade included
- Double glazing (including sliding doors)
- Quality floor coverings throughout
- 2550mm high ceilings to ground floor
- LED downlights to entry, kitchen and living
- Soft closers to Kitchen, Laundry vanity drawers and doors
- ILVE 900mm wide oven, cooktop and rangehood
- 40mm Caesarstone kitchen benchtops
- 20mm Caesarstone to bathroom benchtops
- Quality Caroma basins and tapware
- Overhead cupboards adjacent to rangehood
- Tiled splashback
- 25 Year Structural Guarantee & 12 Month Maintenance