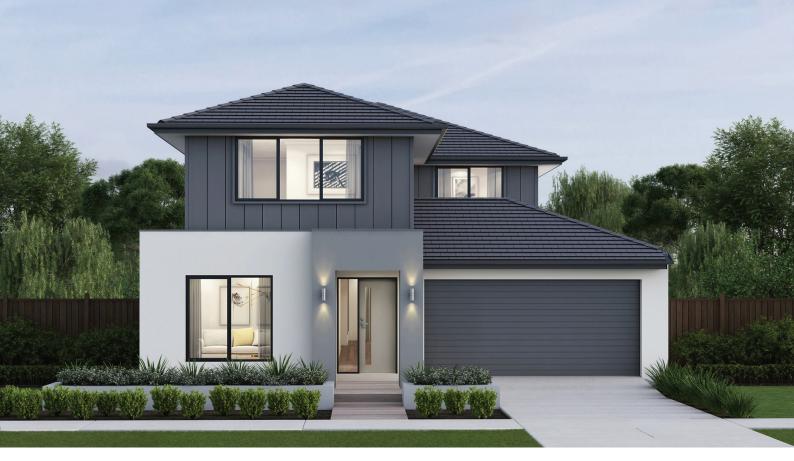

## Lexington 33

Lot 646 Preveli Way, Wollert Land Size: 378m<sup>2</sup>

- Stunning façade included
- Double glazing (including sliding doors)
- Quality floor coverings throughout
- 2550mm high ceilings to ground floor
- LED downlights to entry, kitchen and living
- Soft closers to Kitchen, Laundry vanity drawers and doors
- ILVE 900mm wide oven, cooktop and rangehood
- 40mm Caesarstone kitchen benchtops
- 20mm Caesarstone to bathroom benchtops
- Quality Caroma basins and tapware
- Overhead cupboards adjacent to rangehood
- Tiled splashback
- 25 Year Structural Guarantee & 12 Month Maintenance