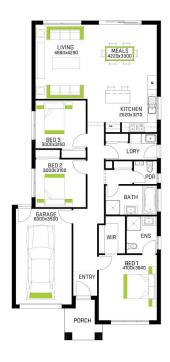

## **HOME AND LAND PACKAGE**

\$497,219\*

ROVER 1017 TRADITIONAL FACADE

Lot 644 Preveli Way, Rathdowne, Wollert

SIZE:

LAND: 294 m2 HOME: 17 sqs