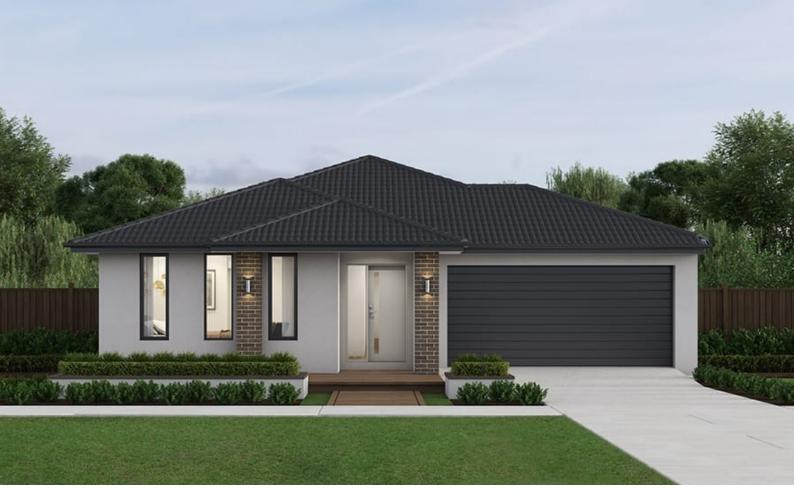

## Tribeca 25

## Package From **\$578,200**

Lot 720 Vearings Road, Wollert - Rathdowne Estate

Land size: 448m2

- Stunning façade included
- Double glazing (including sliding doors)
- Quality floor coverings throughout
- 2550mm high ceilings to ground floor
- LED downlights to entry, kitchen and living
- Soft closers to all Kitchen, Laundry and vanity drawers and doors
- ILVE 900mm wide oven, cooktop and rangehood
- 40mm Caesarstone kitchen benchtops
- 20mm Caesarstone to bathroom benchtops
- Quality Caroma basins and tapware
- Overhead cupboards adjacent to rangehood
- Tiled splashback
- 25 Year Structural Guarantee
- 12 Year Maintenance