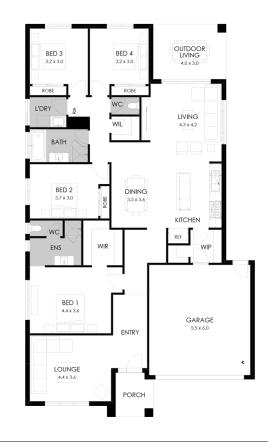

## Tribeca 25

## Package From **\$578,200**

Lot 720 Vearings Road, Wollert - Rathdowne Estate

Land size: 448m2

- Stunning façade included
- Double glazing (including sliding doors)
- Quality floor coverings throughout
- 2550mm high ceilings to ground floor
- LED downlights to entry, kitchen and living
- Soft closers to all Kitchen, Laundry and vanity drawers and doors
- ILVE 900mm wide oven, cooktop and rangehood
- 40mm Caesarstone kitchen benchtops
- 20mm Caesarstone to bathroom benchtops
- Quality Caroma basins and tapware
- Overhead cupboards adjacent to rangehood
- Tiled splashback
- 25 Year Structural Guarantee
- 12 Year Maintenance