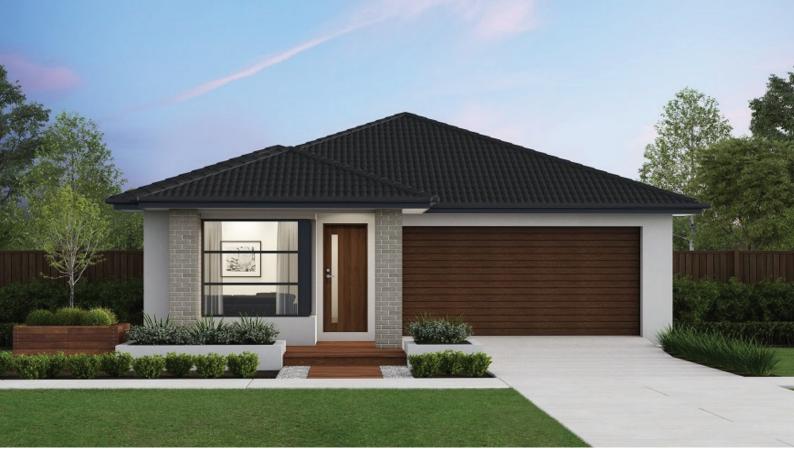

## Manhattan 26

Lot 639 Lakeridge Drive, Wollert

Land Size: 444m<sup>2</sup>

- Double glazing (including sliding doors)
- Quality floor coverings throughout
- 2550mm high ceilings to ground floor
- LED downlights to entry, kitchen and living
- Soft closers to Kitchen, Laundry vanity drawers and doors
- ILVE 900mm wide oven, cooktop and rangehood
- 40mm Caesarstone kitchen benchtops
- 20mm Caesarstone to bathroom benchtops
- Quality Caroma basins and tapware
- Overhead cupboards adjacent to rangehood
- Tiled splashback
- 25 Year Structural Guarantee & 12 Month Maintenance