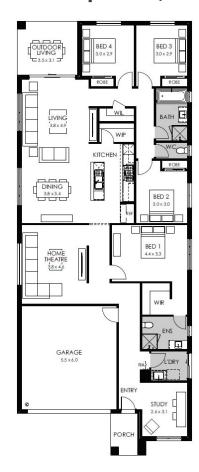

## Manhattan 26

Lot 639 Lakeridge Drive, Wollert

Land Size: 444m<sup>2</sup>

- Double glazing (including sliding doors)
- Quality floor coverings throughout
- 2550mm high ceilings to ground floor
- LED downlights to entry, kitchen and living
- Soft closers to Kitchen, Laundry vanity drawers and doors
- ILVE 900mm wide oven, cooktop and rangehood
- 40mm Caesarstone kitchen benchtops
- 20mm Caesarstone to bathroom benchtops
- Quality Caroma basins and tapware
- Overhead cupboards adjacent to rangehood
- Tiled splashback
- 25 Year Structural Guarantee & 12 Month Maintenance