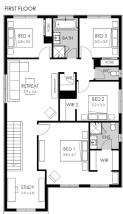

## Midtown 26

Lot 646 Preveli Way, Wollert Land Size: 378m<sup>2</sup>

- Double glazing (including sliding doors)
- Quality floor coverings throughout
- 2550mm high ceilings to ground floor
- LED downlights to entry, kitchen and living
- Soft closers to Kitchen, Laundry vanity drawers and doors
- ILVE 900mm wide oven, cooktop and rangehood
- 40mm Caesarstone kitchen benchtops
- 20mm Caesarstone to bathroom benchtops
- Quality Caroma basins and tapware
- Overhead cupboards adjacent to rangehood
- Tiled splashback
- 25 Year Structural Guarantee & 12 Month Maintenance