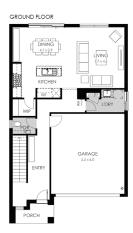

## Midtown 26

Lot 646 Preveli Way, Wollert Land Size: 378m<sup>2</sup>

- Double glazing (including sliding doors)
- Quality floor coverings throughout
- 2550mm high ceilings to ground floor
- LED downlights to entry, kitchen and living
- Soft closers to Kitchen, Laundry vanity drawers and doors
- ILVE 900mm wide oven, cooktop and rangehood
- 40mm Caesarstone kitchen benchtops
- 20mm Caesarstone to bathroom benchtops
- Quality Caroma basins and tapware
- Overhead cupboards adjacent to rangehood
- Tiled splashback
- 25 Year Structural Guarantee & 12 Month Maintenance