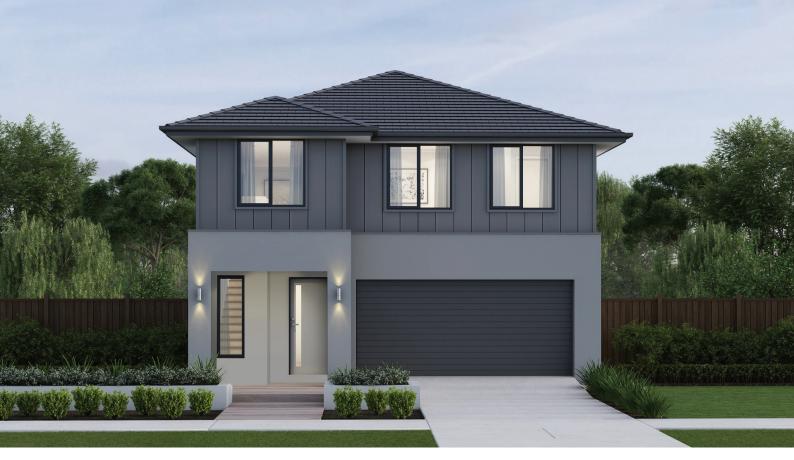

## Midtown 26

Lot 646 Preveli Way, Wollert Land Size: 378m<sup>2</sup>

- Double glazing (including sliding doors)
- Quality floor coverings throughout
- 2550mm high ceilings to ground floor
- LED downlights to entry, kitchen and living
- Soft closers to Kitchen, Laundry vanity drawers and doors
- ILVE 900mm wide oven, cooktop and rangehood
- 40mm Caesarstone kitchen benchtops
- 20mm Caesarstone to bathroom benchtops
- Quality Caroma basins and tapware
- Overhead cupboards adjacent to rangehood
- Tiled splashback
- 25 Year Structural Guarantee & 12 Month Maintenance