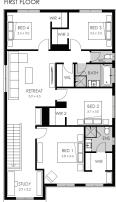

## Midtown 28

Lot 646 Preveli Way, Wollert Land Size: 378m<sup>2</sup>

- Stunning façade included
- Double glazing (including sliding doors)
- Quality floor coverings throughout
- 2550mm high ceilings to ground floor
- LED downlights to entry, kitchen and living
- Soft closers to Kitchen, Laundry vanity drawers and doors
- ILVE 900mm wide oven, cooktop and rangehood
- 40mm Caesarstone kitchen benchtops
- 20mm Caesarstone to bathroom benchtops
- Quality Caroma basins and tapware
- Overhead cupboards adjacent to rangehood
- Tiled splashback
- 25 Year Structural Guarantee & 12 Month Maintenance