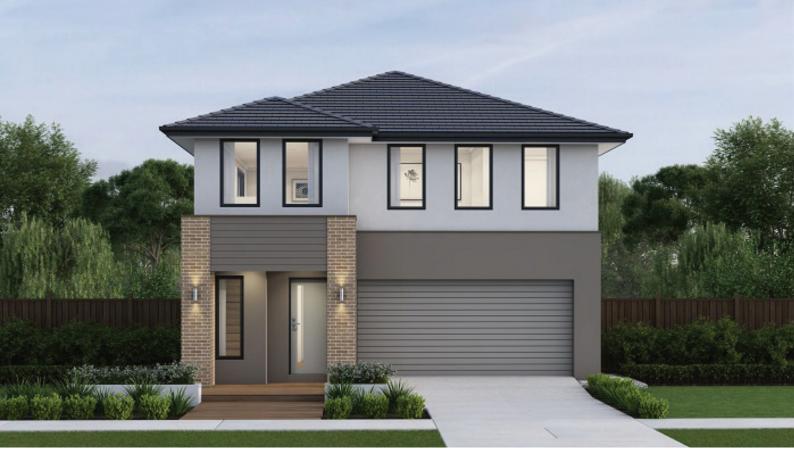

## Midtown 28

Lot 646 Preveli Way, Wollert Land Size: 378m<sup>2</sup>

- Stunning façade included
- Double glazing (including sliding doors)
- Quality floor coverings throughout
- 2550mm high ceilings to ground floor
- LED downlights to entry, kitchen and living
- Soft closers to Kitchen, Laundry vanity drawers and doors
- ILVE 900mm wide oven, cooktop and rangehood
- 40mm Caesarstone kitchen benchtops
- 20mm Caesarstone to bathroom benchtops
- Quality Caroma basins and tapware
- Overhead cupboards adjacent to rangehood
- Tiled splashback
- 25 Year Structural Guarantee & 12 Month Maintenance