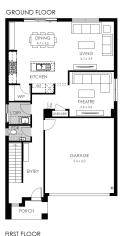

## Midtown 28

Lot 646 Preveli Way, Wollert Land Size: 378m<sup>2</sup>

- Stunning façade included
- Double glazing (including sliding doors)
- Quality floor coverings throughout
- 2550mm high ceilings to ground floor
- LED downlights to entry, kitchen and living
- Soft closers to Kitchen, Laundry vanity drawers and doors
- ILVE 900mm wide oven, cooktop and rangehood
- 40mm Caesarstone kitchen benchtops
- 20mm Caesarstone to bathroom benchtops
- Quality Caroma basins and tapware
- Overhead cupboards adjacent to rangehood
- Tiled splashback
- 25 Year Structural Guarantee & 12 Month Maintenance