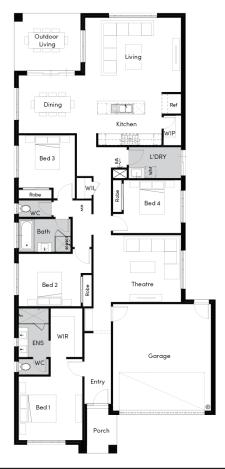

## Riva 26

Lot 639 Lakeridge Drive, Wollert

Land Size: 444m<sup>2</sup>

- Double glazing (including sliding doors)
- Quality floor coverings throughout
- 2550mm high ceilings to ground floor
- LED downlights to entry, kitchen and living
- Soft closers to Kitchen, Laundry vanity drawers and doors
- ILVE 900mm wide oven, cooktop and rangehood
- 40mm Caesarstone kitchen benchtops
- 20mm Caesarstone to bathroom benchtops
- Quality Caroma basins and tapware
- Overhead cupboards adjacent to rangehood
- Tiled splashback
- 25 Year Structural Guarantee & 12 Month Maintenance