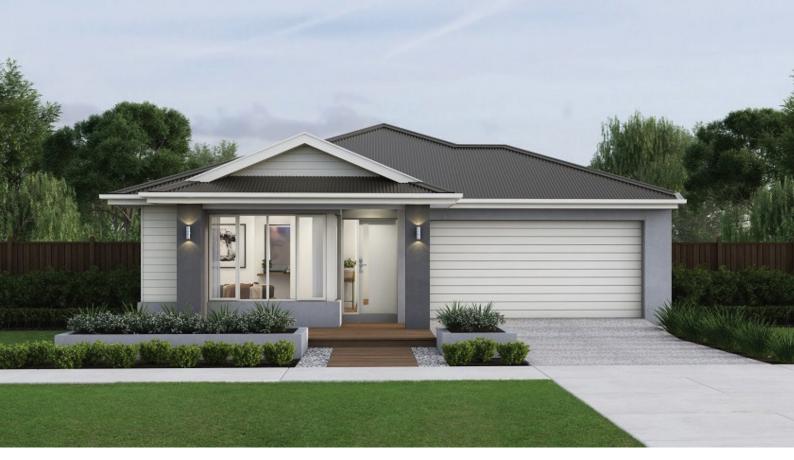

## Riva 26

Lot 639 Lakeridge Drive, Wollert

Land Size: 444m<sup>2</sup>

- Double glazing (including sliding doors)
- Quality floor coverings throughout
- 2550mm high ceilings to ground floor
- LED downlights to entry, kitchen and living
- Soft closers to Kitchen, Laundry vanity drawers and doors
- ILVE 900mm wide oven, cooktop and rangehood
- 40mm Caesarstone kitchen benchtops
- 20mm Caesarstone to bathroom benchtops
- Quality Caroma basins and tapware
- Overhead cupboards adjacent to rangehood
- Tiled splashback
- 25 Year Structural Guarantee & 12 Month Maintenance