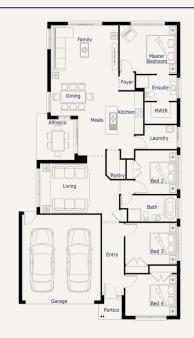

## Regal22

Lot 608 Lakeridge WOLLERT

Lot Size: 399m<sup>2</sup> KINGFISHER facade